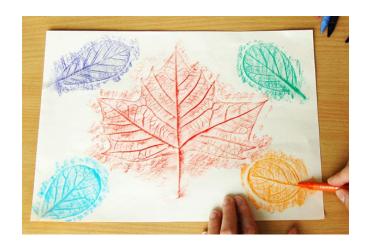

## Leaf Rubbing

Why not collect some dried fallen leaves as you walk around the grounds at Scolton Manor and use these to make a leaf-rubbing picture?

## How to Make a Leaf Rubbing

- 1) Look out for leaves that are all different shapes and sizes.
- 2) Place the leaf, with its bottom side facing upwards, underneath a piece of plain paper.
- 3) Rub the side of a crayon gently over the area of the leaf.
- 4) Build up your picture using different shaped leaves and coloured crayons.